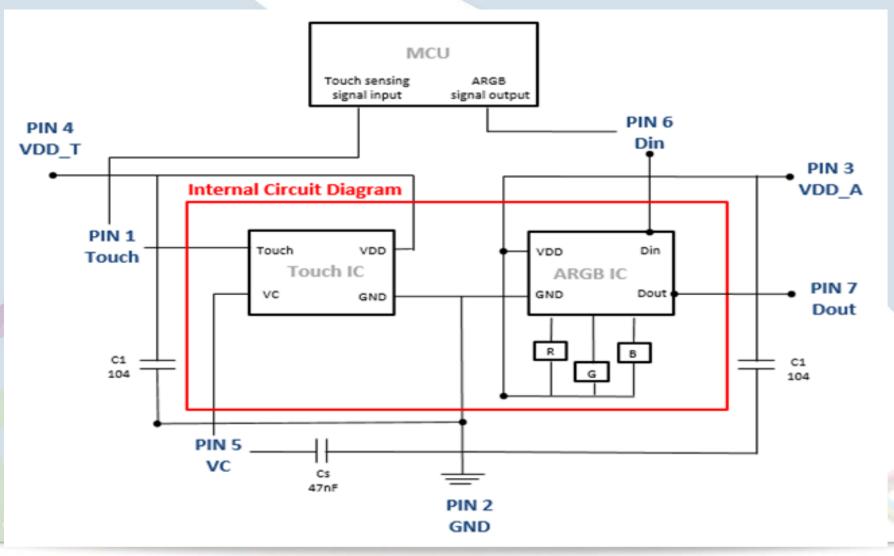

### Touch sensing LED Introduction

#### 2022/05/30



Greener and brighter



## **Touch sensing LED Advantages**



## **Touch sensing ARGB LED**

**Product advantage description** 



## **Touch sensing ARGB LED**

### **Control Circuit**



# **Touch sensing ARGB LED**

### **Product Category**

| P/N                  |           |                                                             | LG-CS5050FRGB             | LG-CS5050FRGBW                        |
|----------------------|-----------|-------------------------------------------------------------|---------------------------|---------------------------------------|
| Dimension            |           |                                                             | 5.0mm x 5.0mm x 1.0mm     | 5.0mm x 5.0mm x 1.0mm                 |
| LED chip composition |           |                                                             | R/G/B                     | R/G/B/W                               |
| Product Features     | Touch IC  | Sensing distance