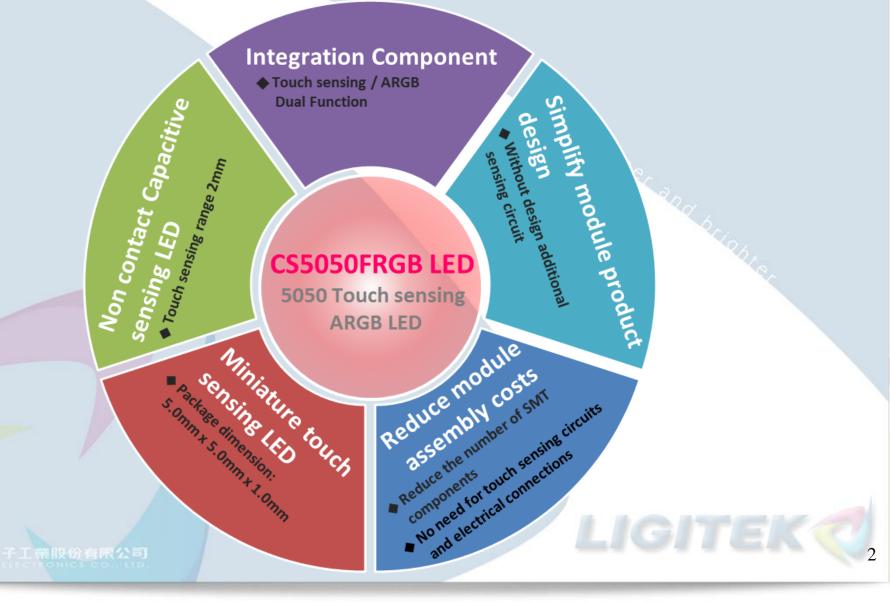

### Touch sensing LED Introduction

#### 2022/05/30



Greener and brighter



## **Touch sensing LED Advantages**



## **Touch sensing ARGB LED**

**Product advantage description** 



## **Touch sensing ARGB LED**

### **Control Circuit**



# **Touch sensing ARGB LED**

### **Product Category**

| P/N                  |           |                                                             | LG-CS5050FRGB             | LG-CS5050FRGBW                        |
|----------------------|-----------|-------------------------------------------------------------|---------------------------|---------------------------------------|
| Dimension            |           |                                                             | 5.0mm x 5.0mm x 1.0mm     | 5.0mm x 5.0mm x 1.0mm                 |
| LED chip composition |           |                                                             | R/G/B