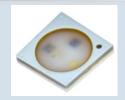

### **Product Category**

| P/N                  |           |                                                             | LG-CS5050FRGB             | LG-CS5050FRGBW                        |
|----------------------|-----------|-------------------------------------------------------------|---------------------------|---------------------------------------|
| Dimension            |           |                                                             | 5.0mm x 5.0mm x 1.0mm     | 5.0mm x 5.0mm x 1.0mm                 |
| LED chip composition |           |                                                             | R/G/B                     | R/G/B/W                               |
| Product Features     | Touch IC  | Sensing distance                                            | 2mm                       | 2mm                                   |
|                      |           | Sensitivity adjustable                                      | 1nF~47nF                  | 1nF~47nF                              |
|                      | Driver IC | Constant current selection                                  | 5mA/12mA/20mA             | 5mA/12mA/20mA                         |
|                      |           | Total number of LED color                                   | 16,777,216                | 4,294,967,296                         |
|                      |           | Number of main colors                                       | 7<br>(R/G/B/RG/GB/BR/RGB) | 11<br>(R/G/B/RG/GB/BR/RGB/RW/GW/BW/W) |
|                      |           | Reading Number of Serially<br>Connected Chips               | support                   |                                       |
|                      |           | Current adjustable                                          | support                   |                                       |
|                      |           | Configurable Refresh Rate                                   | support                   |                                       |
|                      |           | Support parallel-connected<br>multi-strip control mechanism | support                   |                                       |
|                      |           | power saving mode                                           | support                   | support                               |
|                      |           |                                                             |                           |                                       |