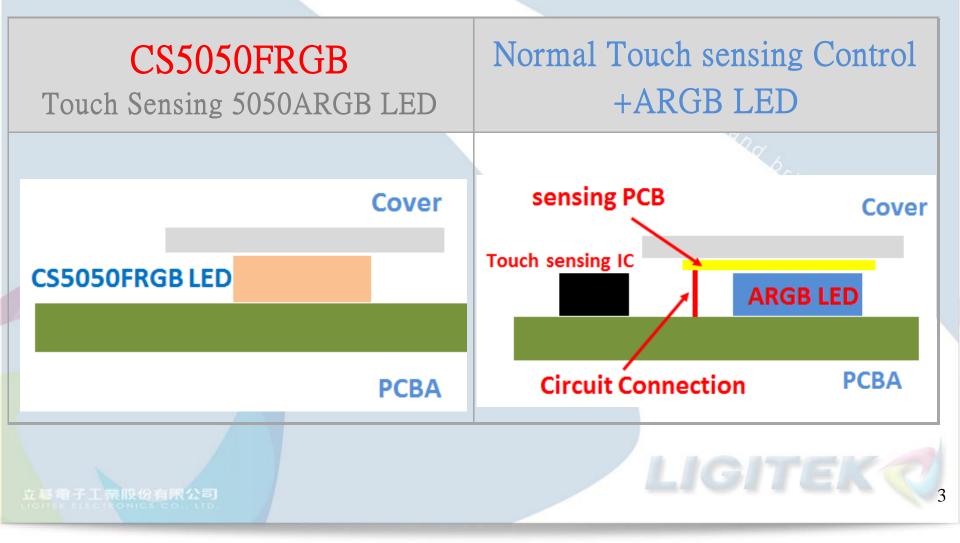

### Touch sensing LED Introduction

#### 2022/05/30



Greener and brighter



## **Touch sensing LED Advantages**



## **Touch sensing ARGB LED**

**Product advantage description** 



## **Touch sensing ARGB LED**

### **Control Circuit**



# **Touch sensing ARGB LED**

### **Product Category**

| P/N                  |           |                                                             | LG-CS5050FRGB             | LG-CS5050FRGBW                        |
|----------------------|-----------|-------------------------------------------------------------|---------------------------|---------------------------------------|
| Dimension            |           |                                                             | 5.0mm x 5.0mm x 1.0mm     | 5.0mm x 5.0mm x 1.0mm                 |
| LED chip composition |           |                                                             | R/G/B                     | R/G/B/W                               |
| Product Featur